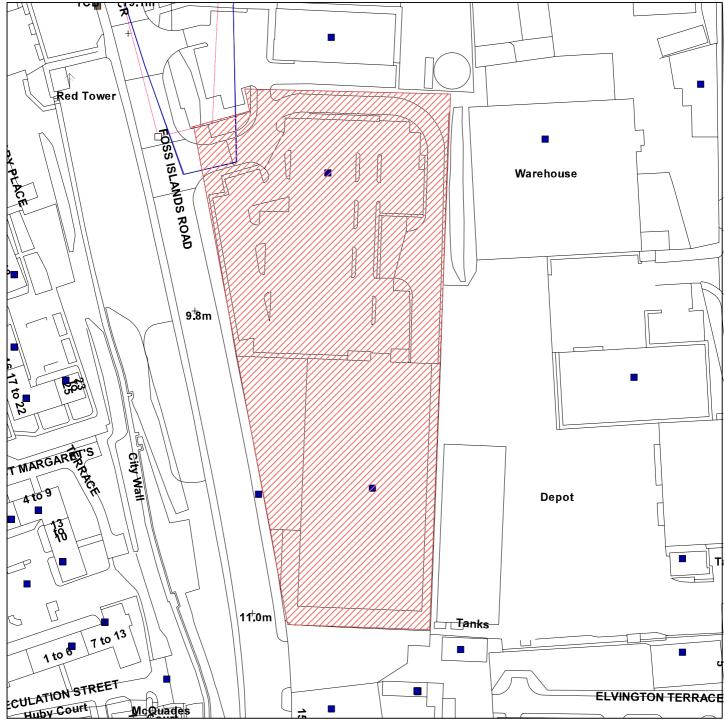

## **MFI Furniture Centre**

## 09/02071/LEGAL

**Scale:** 1:1250

Reproduced from the Ordnance Survey map with the permission of the Controller of Her Majesty's Stationery Office © Crown Copyright 2000.

Unauthorised reproduction infringes Crown Copyright and may lead to prosecution or civil proceedings.

| Organisation | City of York Council                 |
|--------------|--------------------------------------|
| Department   | Planning and Sustainable Development |
| Comments     | Application Site                     |
| Date         | 07 December 2009                     |
| SLA Number   | Not Set                              |